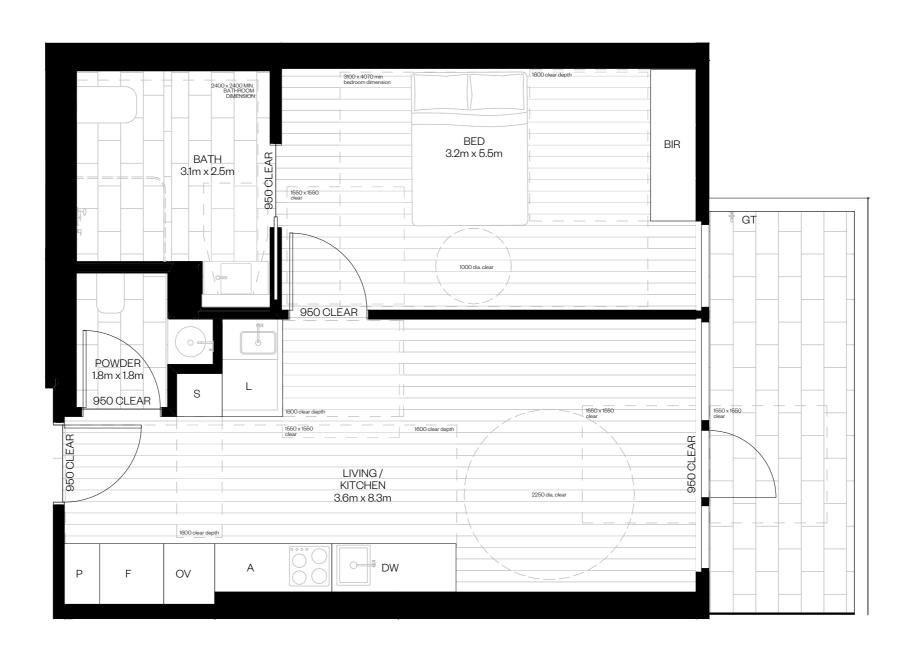

28 Blackwood Street North Melbourne Victoria Australia 3051

03 9329 2888 studio@clarecousins.com.au clarecousins.com.au 1.01

Typical Floor Plan

Internal Apartment Area: 68.0m<sup>2</sup> Balcony/Terrace Area: 16.9m<sup>2</sup> Total Area: 84.9m<sup>2</sup> Areas referred to on this marketing drawing have been determined according to the Property Council of Australia guideline (Method of Measurement for residential property) and method of measurement may not relate to the boundaries described or shown on the Plan of Subdivision for this development.

F: Fridge Cavity
P: Pull Out Pantry
S: Storage
O: Open Shelving
A: Adjustable
Benchtop

OV: Oven

DW: Dishwasher L: Laundry BIR: Built in Robe POS: Private Open Space GT: External Garden Tap

SDA ALTONA

28 Blackwood Street North Melbourne Victoria Australia 3051