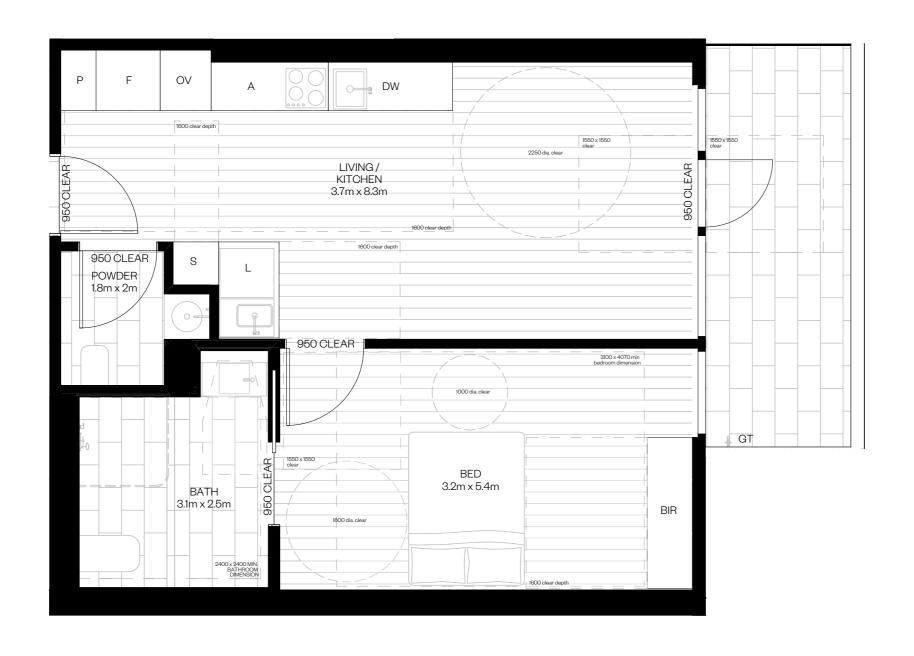

03 9329 2888 studio@clarecousins.com.au clarecousins.com.au 1.02

Typical Floor Plan

Internal Apartment Area: 67.1m<sup>2</sup>
Balcony/Terrace Area: 16.9m<sup>2</sup>
Total Area: 84m<sup>2</sup>

Areas referred to on this marketing drawing have been determined according to the Property Council of Australia guideline (Method of Measurement for residential property) and method of measurement may not relate to the boundaries described or shown on the Plan of Subdivision for this development.

F: Fridge Cavity
P: Pull Out Pantry
S: Storage
O: Open Shelving
A: Adjustable
Benchtop

OV: Oven

DW: Dishwasher L: Laundry BIR: Built in Robe POS: Private Open Space GT: External Garden Tap

SDA ALTONA

28 Blackwood Street North Melbourne Victoria Australia 3051