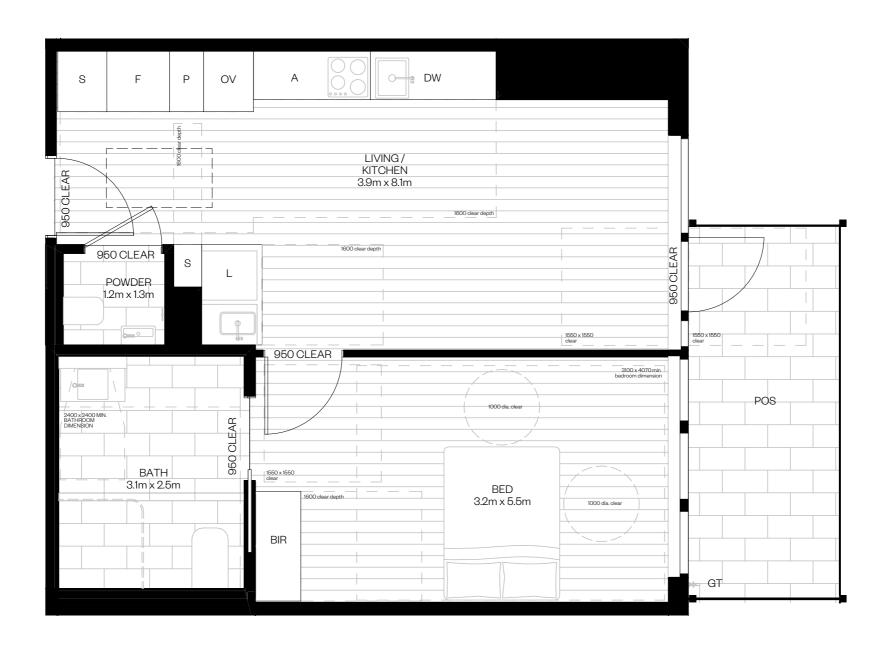

28 Blackwood Street North Melbourne Victoria Australia 3051

03 9329 2888 studio@clarecousins.com.au clarecousins.com.au 1.01

Typical Floor Plan

Internal Apartment Area: 68.0m<sup>2</sup> Balcony/Terrace Area: 16.9m<sup>2</sup> Total Area: 84.9m<sup>2</sup> Areas referred to on this marketing drawing have been determined according to the Property Council of Australia guideline (Method of Measurement for residential property) and method of measurement may not relate to the boundaries described or shown on the Plan of Subdivision for this development.

F: Fridge Cavity
P: Pull Out Pantry
S: Storage
O: Open Shelving
A: Adjustable
Benchtop

OV: Oven

DW: Dishwasher L: Laundry BIR: Built in Robe POS: Private Open Space GT: External Garden Tap

SDA ALTONA

28 Blackwood Street North Melbourne Victoria Australia 3051