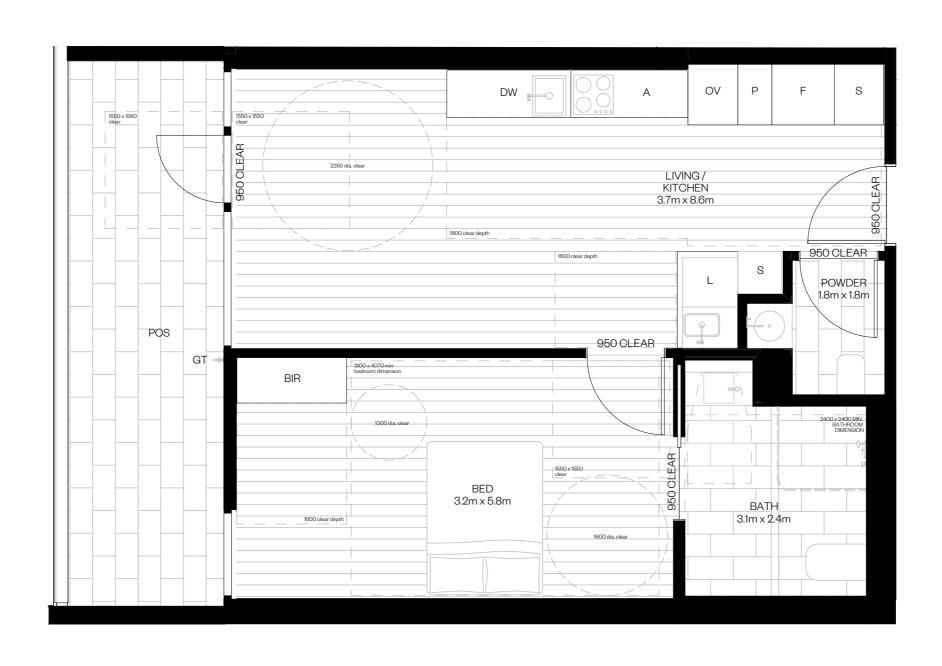

03 9329 2888 studio@clarecousins.com.au clarecousins.com.au 1.02

Typical Floor Plan

Internal Apartment Area: 67.1m<sup>2</sup>
Balcony/Terrace Area: 16.9m<sup>2</sup>
Total Area: 84m<sup>2</sup>

Areas referred to on this marketing drawing have been determined according to the Property Council of Australia guideline (Method of Measurement for residential property) and method of measurement may not relate to the boundaries described or shown on the Plan of Subdivision for this development.

F: Fridge Cavity
P: Pull Out Pantry
S: Storage
O: Open Shelving
A: Adjustable
Benchtop

OV: Oven

DW: Dishwasher L: Laundry BIR: Built in Robe POS: Private Open Space GT: External Garden Tap

SDA ALTONA

28 Blackwood Street North Melbourne Victoria Australia 3051