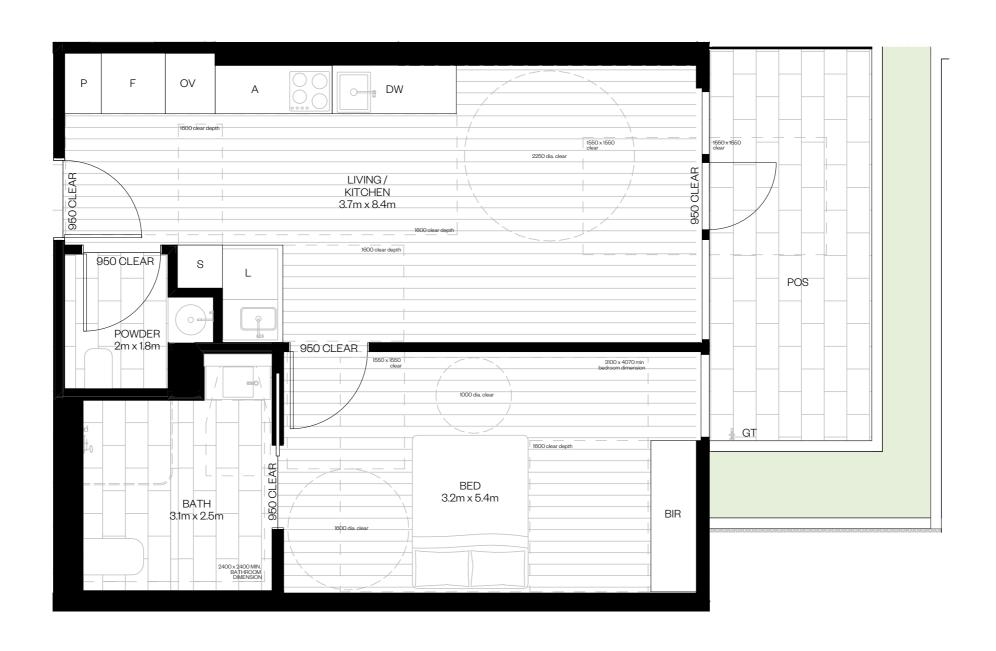

03 9329 2888 studio@clarecousins.com.au clarecousins.com.au 1.02

Typical Floor Plan

Internal Apartment Area: 67.1m<sup>2</sup>
Balcony/Terrace Area: 16.9m<sup>2</sup>
Total Area: 84m<sup>2</sup>

Areas referred to on this marketing drawing have been determined according to the Property Council of Australia guideline (Method of Measurement for residential property) and method of measurement may not relate to the boundaries described or shown on the Plan of Subdivision for this development.

F: Fridge Cavity
P: Pull Out Pantry
S: Storage
O: Open Shelving
A: Adjustable
Benchtop

OV: Oven

DW: Dishwasher L: Laundry BIR: Built in Robe POS: Private Open Space GT: External Garden Tap

SDA ALTONA

28 Blackwood Street North Melbourne Victoria Australia 3051