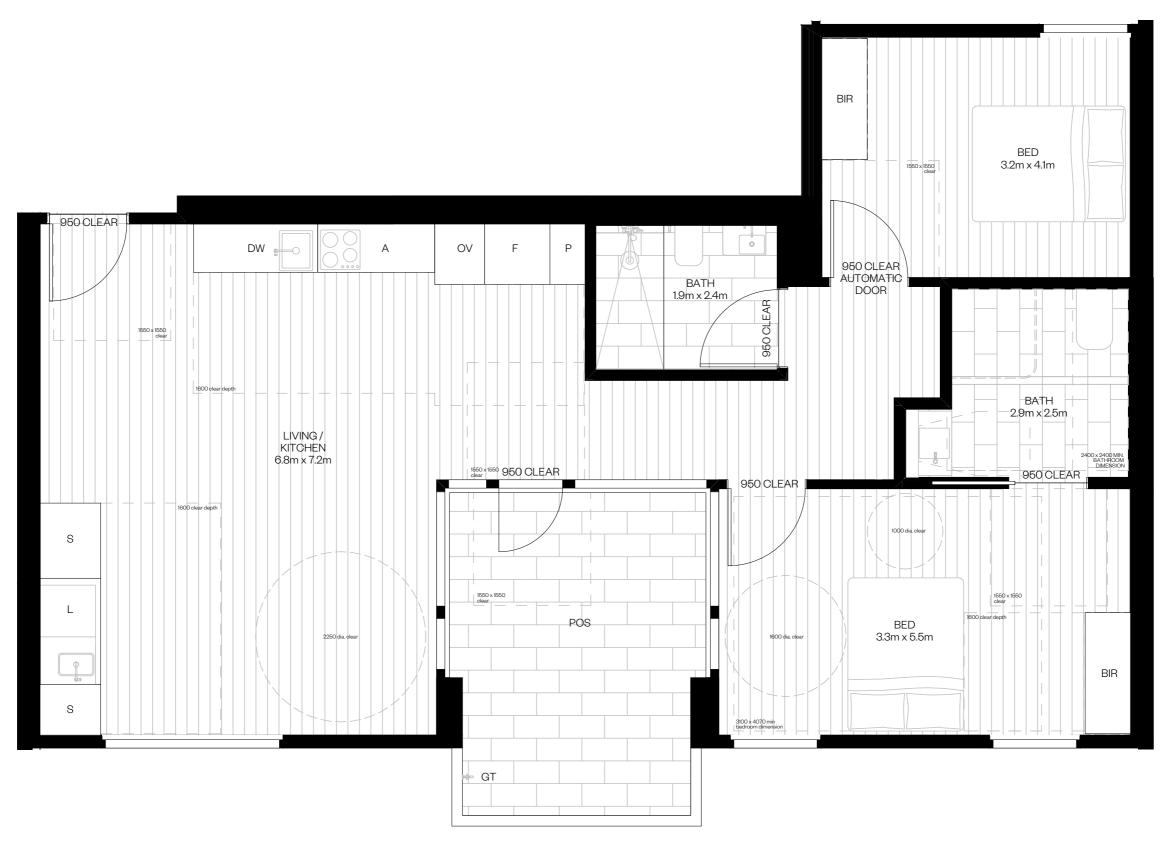

03 9329 2888 studio@clarecousins.com.au clarecousins.com.au 1.03

Typical Floor Plan

Internal Apartment Area: 60.8m<sup>2</sup>
Balcony/Terrace Area: 27.3m<sup>2</sup>
Total Area: 88.1m<sup>2</sup>

Areas referred to on this marketing drawing have been determined according to the Property Council of Australia guideline (Method of Measurement for residential property) and method of measurement may not relate to the boundaries described or shown on the Plan of Subdivision for this development.

F: Fridge Cavity
P: Pull Out Pantry
S: Storage
O: Open Shelving
A: Adjustable
Benchtop
OV: Oven

DW: Dishwasher L: Laundry BIR: Built in Robe POS: Private Open Space GT: External Garden Tap

SDA ALTONA 108 Pier Street, Altona