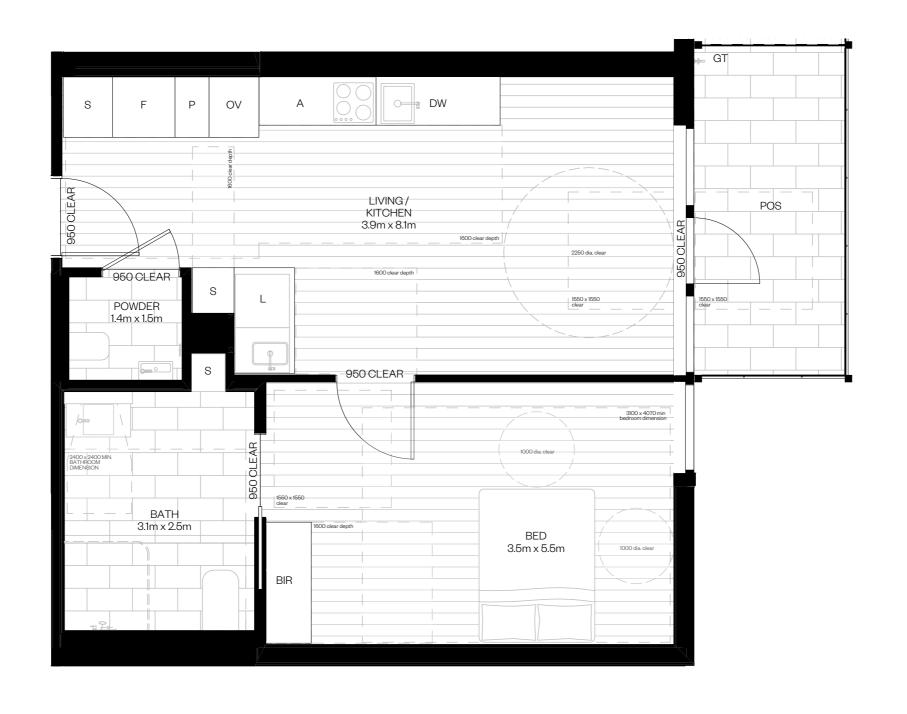

03 9329 2888 studio@clarecousins.com.au clarecousins.com.au 1.02

Typical Floor Plan

Internal Apartment Area: 67.1m<sup>2</sup>
Balcony/Terrace Area: 16.9m<sup>2</sup>
Total Area: 84m<sup>2</sup>

Areas referred to on this marketing drawing have been determined according to the Property Council of Australia guideline (Method of Measurement for residential property) and method of measurement may not relate to the boundaries described or shown on the Plan of Subdivision for this development.

F: Fridge Cavity
P: Pull Out Pantry
S: Storage
O: Open Shelving
A: Adjustable
Benchtop

OV: Oven

DW: Dishwasher L: Laundry BIR: Built in Robe POS: Private Open Space GT: External Garden Tap

SDA ALTONA

28 Blackwood Street North Melbourne Victoria Australia 3051