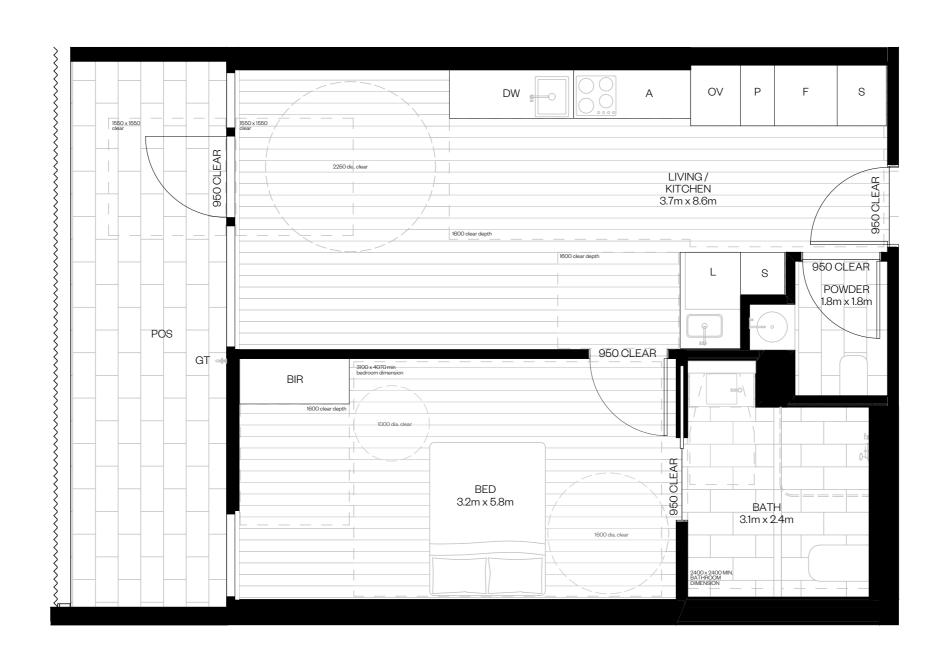

28 Blackwood Street North Melbourne Victoria Australia 3051

03 9329 2888 studio@clarecousins.com.au clarecousins.com.au 1.01

Typical Floor Plan

Internal Apartment Area: 68.0m<sup>2</sup> Balcony/Terrace Area: 16.9m<sup>2</sup> Total Area: 84.9m<sup>2</sup> Areas referred to on this marketing drawing have been determined according to the Property Council of Australia guideline (Method of Measurement for residential property) and method of measurement may not relate to the boundaries described or shown on the Plan of Subdivision for this development.

F: Fridge Cavity
P: Pull Out Pantry
S: Storage
O: Open Shelving
A: Adjustable
Benchtop

OV: Oven

DW: Dishwasher L: Laundry BIR: Built in Robe POS: Private Open Space GT: External Garden Tap

SDA ALTONA

28 Blackwood Street North Melbourne Victoria Australia 3051