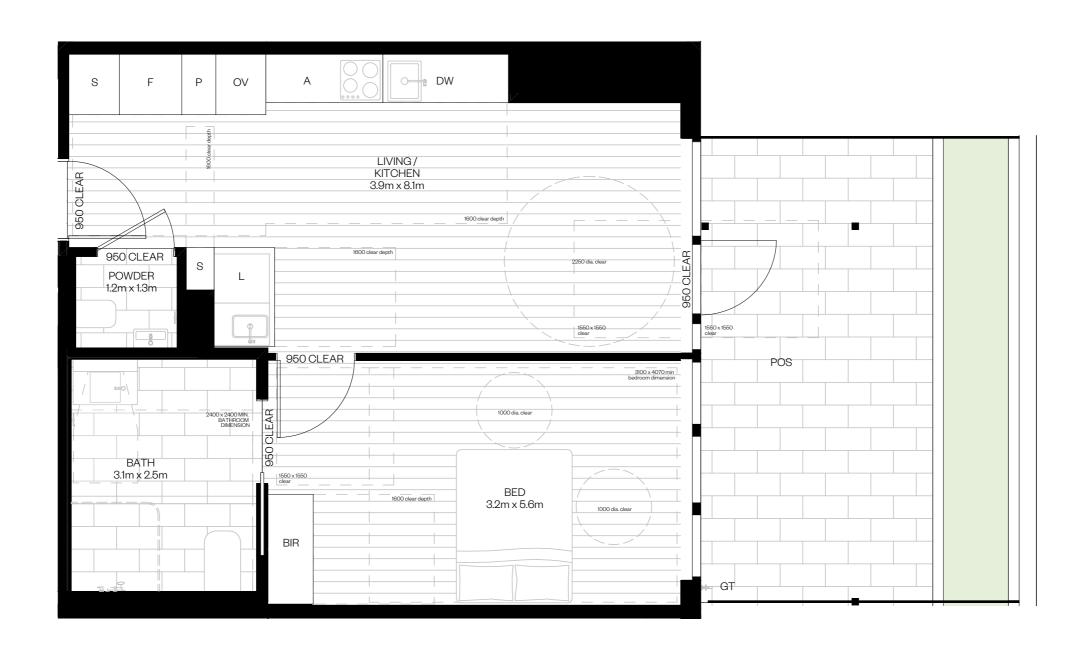

28 Blackwood Street North Melbourne Victoria Australia 3051

03 9329 2888 studio@clarecousins.com.au clarecousins.com.au 1.01

Typical Floor Plan

Internal Apartment Area: 68.0m<sup>2</sup> Balcony/Terrace Area: 16.9m<sup>2</sup> Total Area: 84.9m<sup>2</sup> Areas referred to on this marketing drawing have been determined according to the Property Council of Australia guideline (Method of Measurement for residential property) and method of measurement may not relate to the boundaries described or shown on the Plan of Subdivision for this development.

F: Fridge Cavity
P: Pull Out Pantry
S: Storage
O: Open Shelving
A: Adjustable
Benchtop

OV: Oven

DW: Dishwasher L: Laundry BIR: Built in Robe POS: Private Open Space GT: External Garden Tap

SDA ALTONA

28 Blackwood Street North Melbourne Victoria Australia 3051