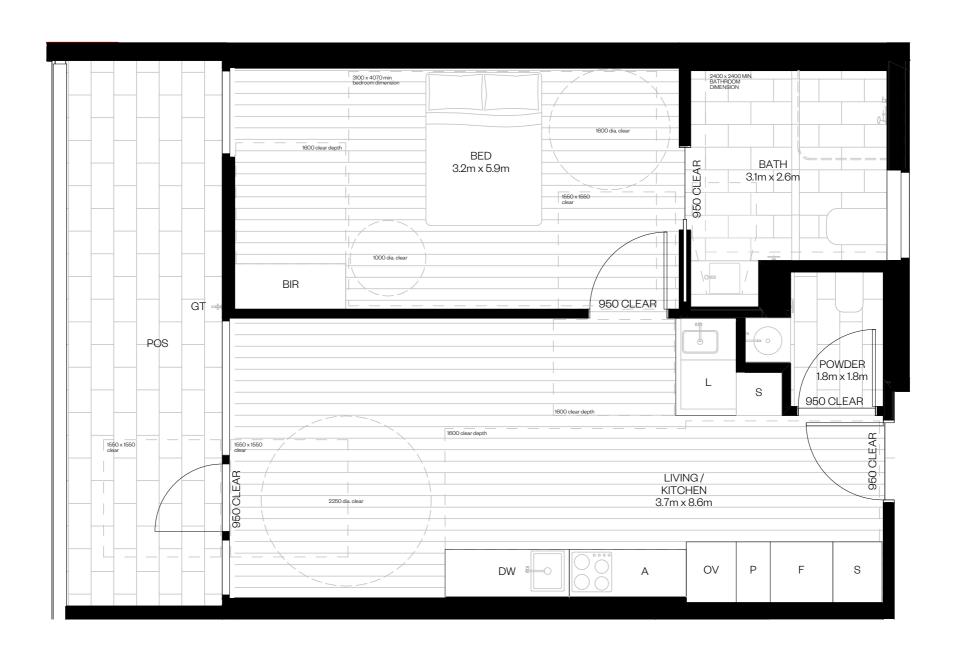

28 Blackwood Street North Melbourne Victoria Australia 3051

03 9329 2888 studio@clarecousins.com.au clarecousins.com.au 1.01

Typical Floor Plan

Internal Apartment Area: 68.0m<sup>2</sup> Balcony/Terrace Area: 16.9m<sup>2</sup> Total Area: 84.9m<sup>2</sup> Areas referred to on this marketing drawing have been determined according to the Property Council of Australia guideline (Method of Measurement for residential property) and method of measurement may not relate to the boundaries described or shown on the Plan of Subdivision for this development.

F: Fridge Cavity
P: Pull Out Pantry
S: Storage
O: Open Shelving
A: Adjustable
Benchtop

OV: Oven

DW: Dishwasher L: Laundry BIR: Built in Robe POS: Private Open Space GT: External Garden Tap

SDA ALTONA

28 Blackwood Street North Melbourne Victoria Australia 3051