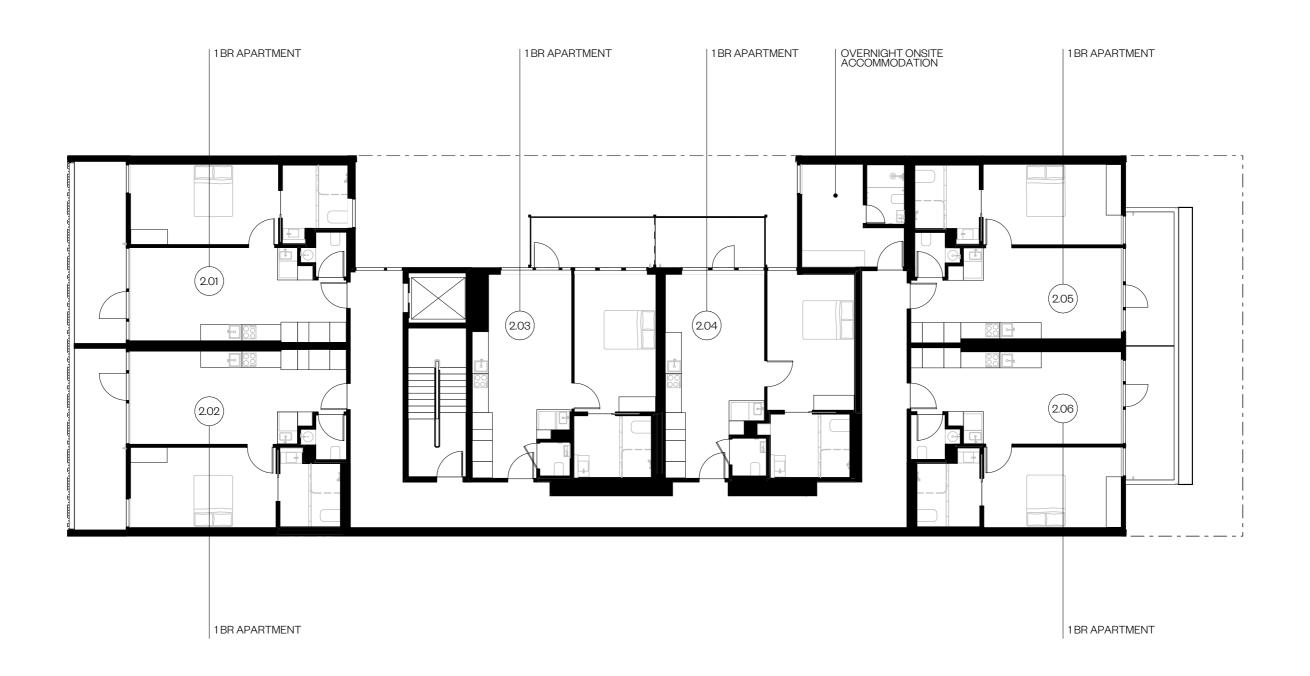

#### 2.01

Typical Floor Plan

Internal Apartment Area: 68m<sup>2</sup>
Balcony/Terrace Area: 16.9m<sup>2</sup>
Total Area: 84.9m<sup>2</sup>

Areas referred to on this marketing drawing have been determined according to the Property Council of Australia guideline (Method of Measurement for residential property) and method of measurement may not relate to the boundaries described or shown on the Plan of Subdivision for this development.

F: Fridge Cavity
P: Pull Out Pantry
S: Storage
O: Open Shelving
A: Adjustable
Benchtop

OV: Oven

DW: Dishwasher L: Laundry BIR: Built in Robe POS: Private Open Space GT: External Garden Tap

SDA ALTONA

28 Blackwood Street North Melbourne Victoria Australia 3051

03 9329 2888 studio@clarecousins.com.au clarecousins.com.au

#### 2.02

Typical Floor Plan

Internal Apartment Area: 67.1m<sup>2</sup>
Balcony/Terrace Area: 16.8m<sup>2</sup>
Total Area: 83.9m<sup>2</sup>

Areas referred to on this marketing drawing have been determined according to the Property Council of Australia guideline (Method of Measurement for residential property) and method of measurement may not relate to the boundaries described or shown on the Plan of Subdivision for this development.

03 9329 2888 studio@clarecousins.com.au clarecousins.com.au 2.03

Typical Floor Plan

Internal Apartment Area: 60.8m<sup>2</sup>
Balcony/Terrace Area: 9.9m<sup>2</sup>
Total Area: 70.7m<sup>2</sup>

Areas referred to on this marketing drawing have been determined according to the Property Council of Australia guideline (Method of Measurement for residential property) and method of measurement may not relate to the boundaries described or shown on the Plan of Subdivision for this development.

F: Fridge Cavity
P: Pull Out Pantry
S: Storage
O: Open Shelving
A: Adjustable
Benchtop
OV: Oven

DW: Dishwasher L: Laundry BIR: Built in Robe POS: Private Open Space GT: External Garden Tap

SDA ALTONA 108 Pier Street, Altona

1m

28 Blackwood Street North Melbourne Victoria Australia 3051

03 9329 2888 studio@clarecousins.com.au clarecousins.com.au 2.04

Typical Floor Plan

Internal Apartment Area: 66.9m<sup>2</sup>
Balcony/Terrace Area: 8.9m<sup>2</sup>
Total Area: 75.8m<sup>2</sup>

Areas referred to on this marketing drawing have been determined according to the Property Council of Australia guideline (Method of Measurement for residential property) and method of measurement may not relate to the boundaries described or shown on the Plan of Subdivision for this development.

03 9329 2888 studio@clarecousins.com.au clarecousins.com.au 2.05

Typical Floor Plan

Internal Apartment Area: 64.8m²
Balcony/Terrace Area: 11.5m²
Total Area: 76.3m²

Areas referred to on this marketing drawing have been determined according to the Property Council of Australia guideline (Method of Measurement for residential property) and method of measurement may not relate to the boundaries described or shown on the Plan of Subdivision for this development.

03 9329 2888 studio@clarecousins.com.au clarecousins.com.au 2.06

Typical Floor Plan

Internal Apartment Area: 65.6m<sup>2</sup>
Balcony/Terrace Area: 11.5m<sup>2</sup>
Total Area: 77.1m<sup>2</sup>

Areas referred to on this marketing drawing have been determined according to the Property Council of Australia guideline (Method of Measurement for residential property) and method of measurement may not relate to the boundaries described or shown on the Plan of Subdivision for this development.