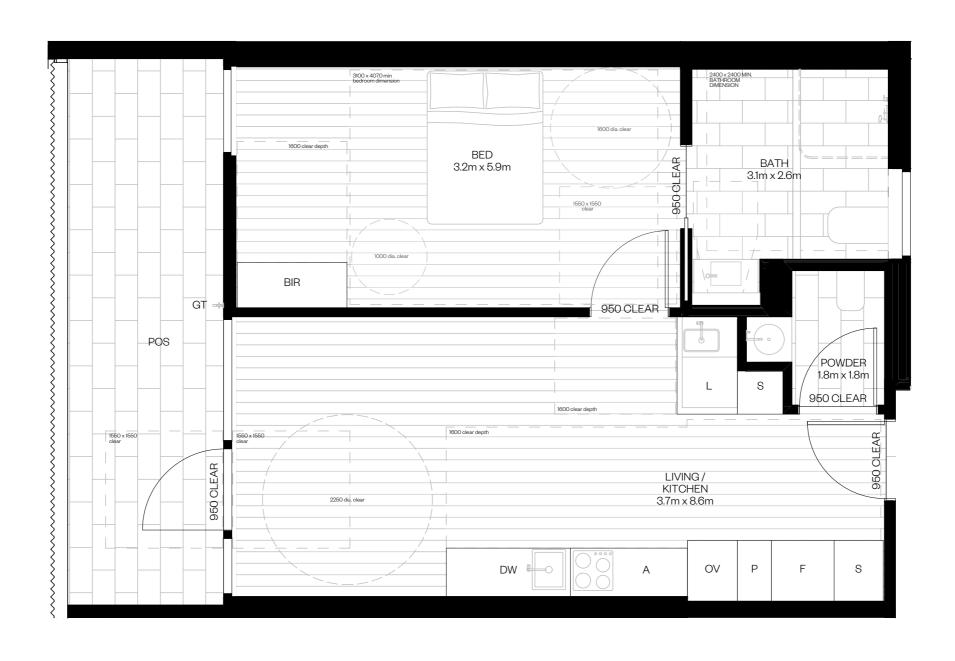

03 9329 2888 studio@clarecousins.com.au clarecousins.com.au 1.03

Typical Floor Plan

Internal Apartment Area: 60.8m<sup>2</sup>
Balcony/Terrace Area: 27.3m<sup>2</sup>
Total Area: 88.1m<sup>2</sup>

Areas referred to on this marketing drawing have been determined according to the Property Council of Australia guideline (Method of Measurement for residential property) and method of measurement may not relate to the boundaries described or shown on the Plan of Subdivision for this development.

F: Fridge Cavity
P: Pull Out Pantry
S: Storage
O: Open Shelving
A: Adjustable
Benchtop
OV: Oven

DW: Dishwasher L: Laundry BIR: Built in Robe POS: Private Open Space GT: External Garden Tap

SDA ALTONA 108 Pier Street, Altona