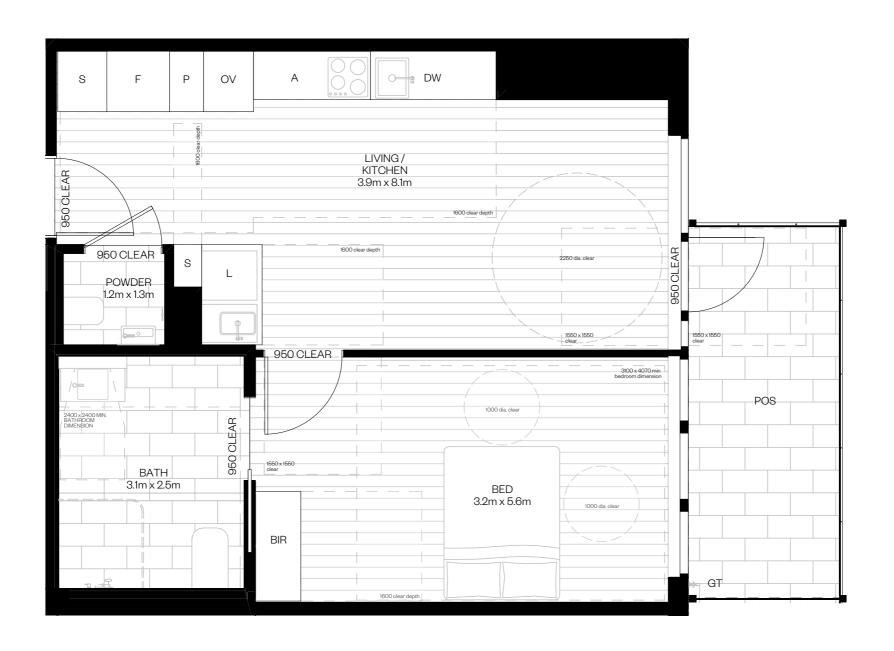

28 Blackwood Street North Melbourne Victoria Australia 3051

03 9329 2888 studio@clarecousins.com.au clarecousins.com.au 1.01

Typical Floor Plan

Internal Apartment Area: 68.0m<sup>2</sup> Balcony/Terrace Area: 16.9m<sup>2</sup> Total Area: 84.9m<sup>2</sup> Areas referred to on this marketing drawing have been determined according to the Property Council of Australia guideline (Method of Measurement for residential property) and method of measurement may not relate to the boundaries described or shown on the Plan of Subdivision for this development.

F: Fridge Cavity
P: Pull Out Pantry
S: Storage
O: Open Shelving
A: Adjustable
Benchtop

OV: Oven

DW: Dishwasher L: Laundry BIR: Built in Robe POS: Private Open Space GT: External Garden Tap

SDA ALTONA

28 Blackwood Street North Melbourne Victoria Australia 3051