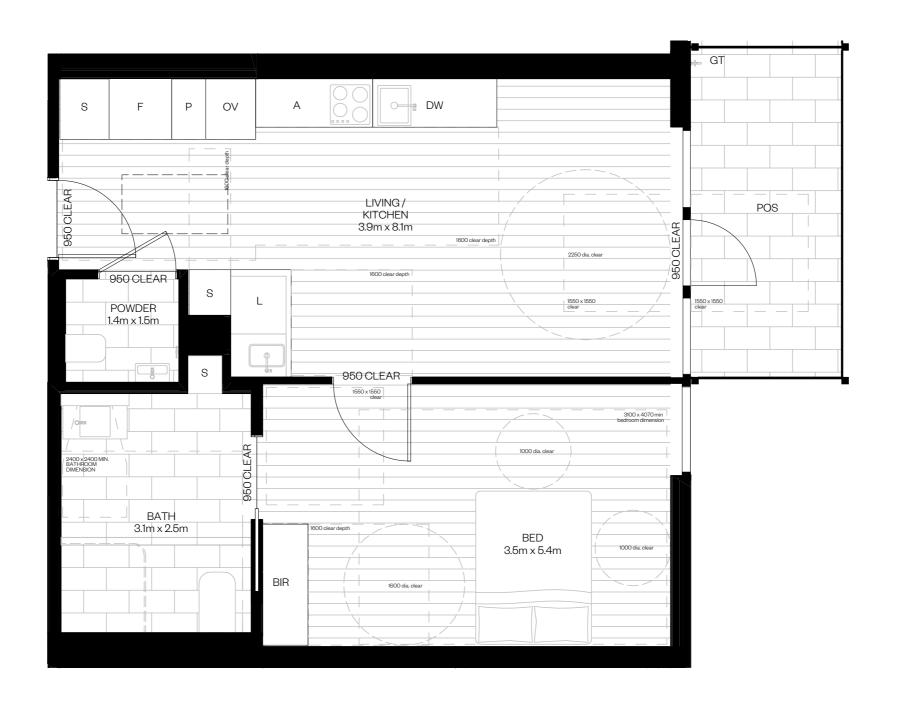

03 9329 2888 studio@clarecousins.com.au clarecousins.com.au 1.02

Typical Floor Plan

Internal Apartment Area: 67.1m<sup>2</sup>
Balcony/Terrace Area: 16.9m<sup>2</sup>
Total Area: 84m<sup>2</sup>

Areas referred to on this marketing drawing have been determined according to the Property Council of Australia guideline (Method of Measurement for residential property) and method of measurement may not relate to the boundaries described or shown on the Plan of Subdivision for this development.

F: Fridge Cavity
P: Pull Out Pantry
S: Storage
O: Open Shelving
A: Adjustable
Benchtop

OV: Oven

DW: Dishwasher L: Laundry BIR: Built in Robe POS: Private Open Space GT: External Garden Tap

SDA ALTONA

28 Blackwood Street North Melbourne Victoria Australia 3051