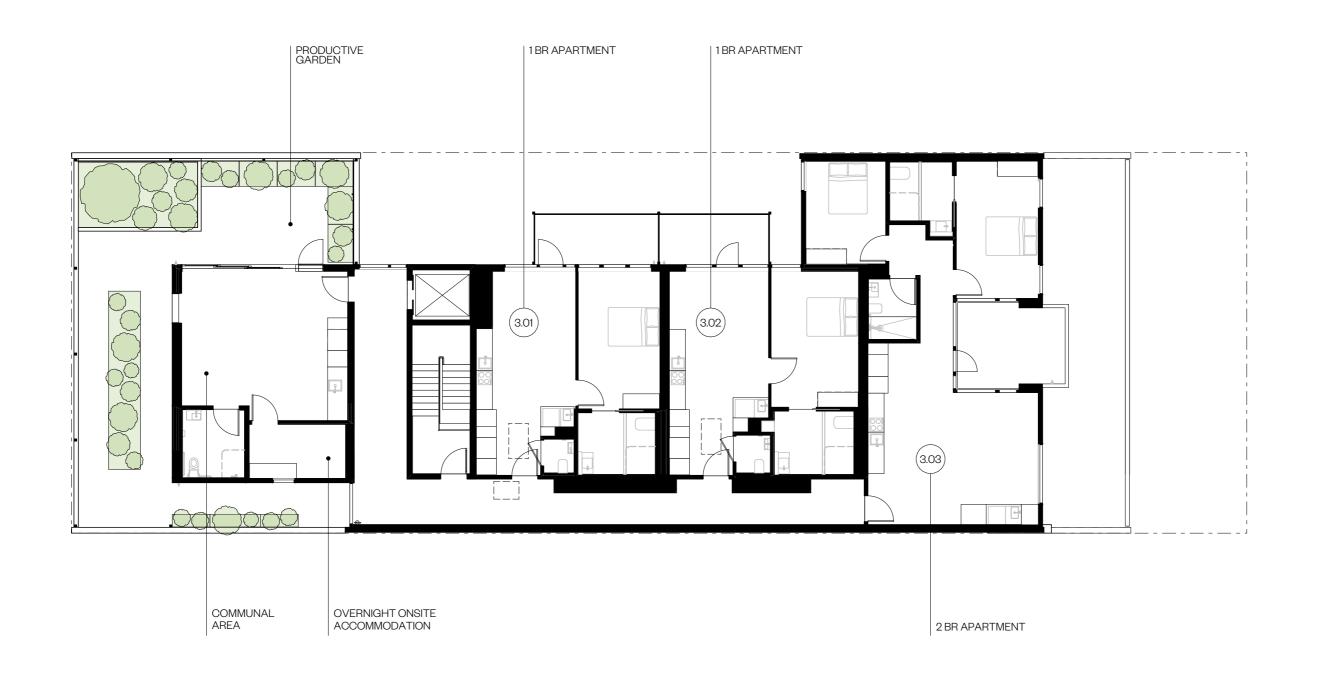

03 9329 2888 studio@clarecousins.com.au clarecousins.com.au 3.01

Typical Floor Plan

Internal Apartment Area: 60.8m<sup>2</sup>
Balcony/Terrace Area: 9.9m<sup>2</sup>
Total Area: 70.7m<sup>2</sup>

Areas referred to on this marketing drawing have been determined according to the Property Council of Australia guideline (Method of Measurement for residential property) and method of measurement may not relate to the boundaries described or shown on the Plan of Subdivision for this development.

F: Fridge Cavity
P: Pull Out Pantry
S: Storage
O: Open Shelving
A: Adjustable
Benchtop

OV: Oven

DW: Dishwasher L: Laundry BIR: Built in Robe POS: Private Open Space GT: External Garden Tap

SDA ALTONA

28 Blackwood Street North Melbourne Victoria Australia 3051

03 9329 2888 studio@clarecousins.com.au clarecousins.com.au 3.02

Typical Floor Plan

Internal Apartment Area: 66m<sup>2</sup> Balcony/Terrace Area: 8.9m<sup>2</sup> Total Area: 74.9m<sup>2</sup> Areas referred to on this marketing drawing have been determined according to the Property Council of Australia guideline (Method of Measurement for residential property) and method of measurement may not relate to the boundaries described or shown on the Plan of Subdivision for this development.

03 9329 2888 studio@clarecousins.com.au clarecousins.com.au 3.03

Typical Floor Plan

Internal Apartment Area: 106.6m<sup>2</sup>
Balcony/Terrace Area: 15m<sup>2</sup>
Total Area: 121.6m<sup>2</sup>

Areas referred to on this marketing drawing have been determined according to the Property Council of Australia guideline (Method of Measurement for residential property) and method of measurement may not relate to the boundaries described or shown on the Plan of Subdivision for this development.

F: Fridge Cavity
P: Pull Out Pantry
S: Storage
O: Open Shelving
A: Adjustable
Benchtop

OV: Oven

DW: Dishwasher L: Laundry BIR: Built in Robe POS: Private Open Space GT: External Garden

Тар

SDA ALTONA

28 Blackwood Street North Melbourne Victoria Australia 3051