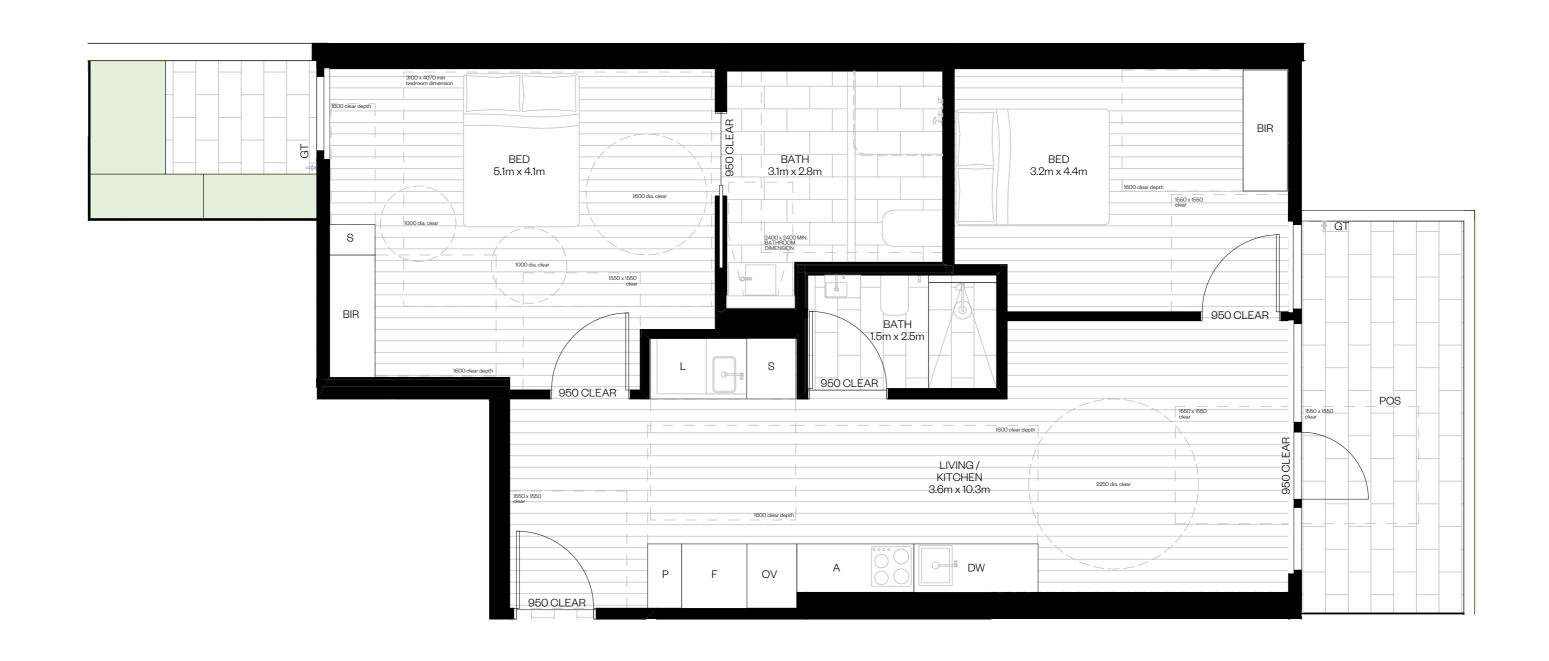

28 Blackwood Street North Melbourne Victoria Australia 3051

03 9329 2888 studio@clarecousins.com.au clarecousins.com.au 1.01

Typical Floor Plan

Internal Apartment Area: 68.0m<sup>2</sup> Balcony/Terrace Area: 16.9m<sup>2</sup> Total Area: 84.9m<sup>2</sup> Areas referred to on this marketing drawing have been determined according to the Property Council of Australia guideline (Method of Measurement for residential property) and method of measurement may not relate to the boundaries described or shown on the Plan of Subdivision for this development.

F: Fridge Cavity
P: Pull Out Pantry
S: Storage
O: Open Shelving
A: Adjustable
Benchtop

OV: Oven

DW: Dishwasher L: Laundry BIR: Built in Robe POS: Private Open Space GT: External Garden Tap

SDA ALTONA

28 Blackwood Street North Melbourne Victoria Australia 3051