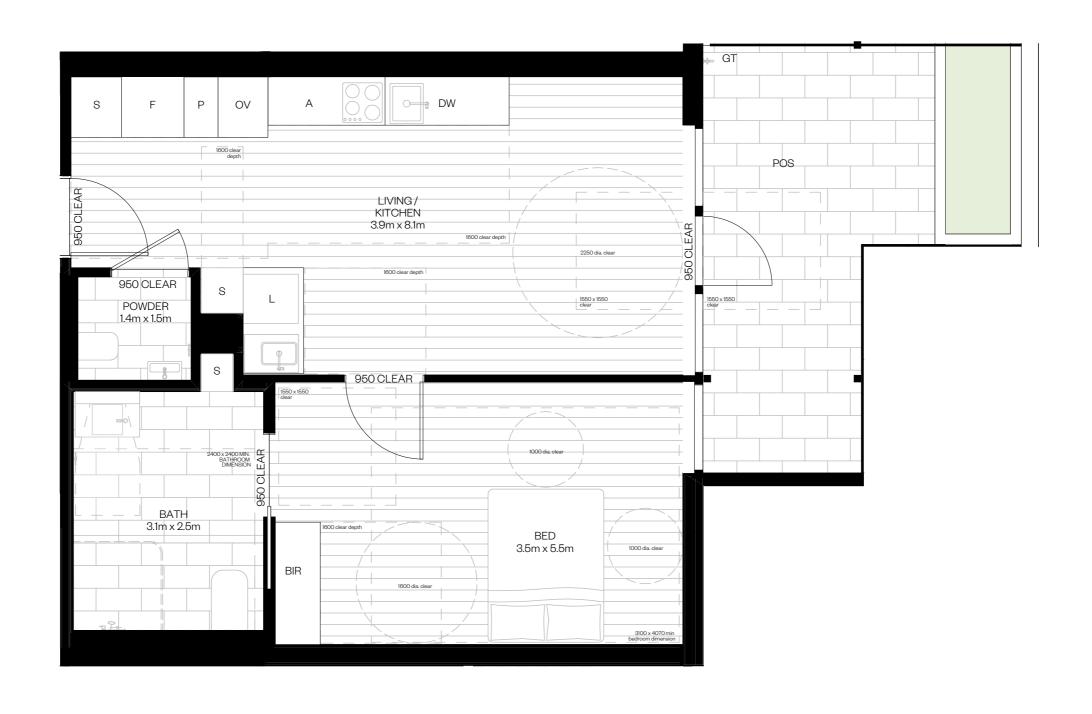

03 9329 2888 studio@clarecousins.com.au clarecousins.com.au 1.02

Typical Floor Plan

Internal Apartment Area: 67.1m<sup>2</sup>
Balcony/Terrace Area: 16.9m<sup>2</sup>
Total Area: 84m<sup>2</sup>

Areas referred to on this marketing drawing have been determined according to the Property Council of Australia guideline (Method of Measurement for residential property) and method of measurement may not relate to the boundaries described or shown on the Plan of Subdivision for this development.

F: Fridge Cavity
P: Pull Out Pantry
S: Storage
O: Open Shelving
A: Adjustable
Benchtop

OV: Oven

DW: Dishwasher L: Laundry BIR: Built in Robe POS: Private Open Space GT: External Garden Tap

SDA ALTONA

28 Blackwood Street North Melbourne Victoria Australia 3051