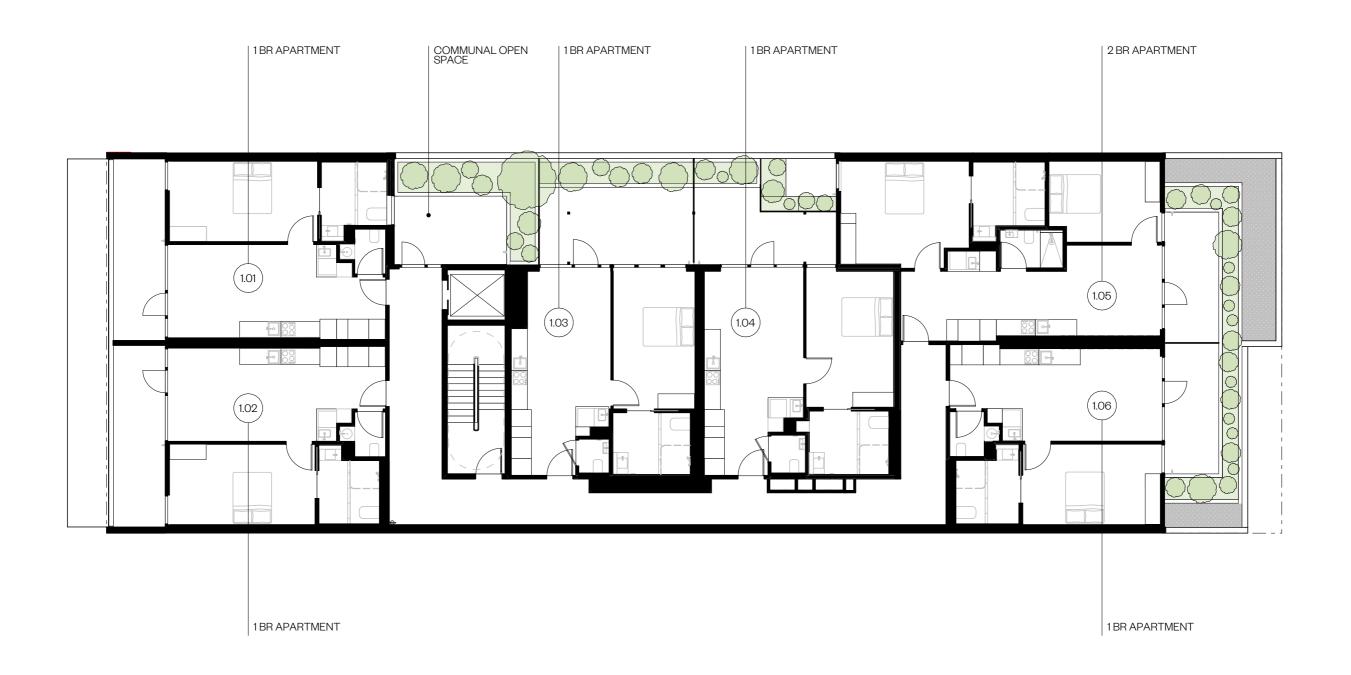

Garden Tap



SDA ALTONA





28 Blackwood Street North Melbourne Victoria Australia 3051

03 9329 2888 studio@clarecousins.com.au clarecousins.com.au 3.03

Typical Floor Plan

Internal Apartment Area: 106.6m<sup>2</sup>
Balcony/Terrace Area: 15m<sup>2</sup>
Total Area: 121.6m<sup>2</sup>

Areas referred to on this marketing drawing have been determined according to the Property Council of Australia guideline (Method of Measurement for residential property) and method of measurement may not relate to the boundaries described or shown on the Plan of Subdivision for this development.

F: Fridge Cavity
P: Pull Out Pantry
S: Storage
O: Open Shelving
A: Adjustable
Benchtop

OV: Oven

DW: Dishwasher L: Laundry BIR: Built in Robe POS: Private Open Space GT: External Garden

Тар



SDA ALTONA





28 Blackwood Street North Melbourne Victoria Australia 3051

03 9329 2888 studio@clarecousins.com.au clarecousins.com.au





28 Blackwood Street North Melbourne Victoria Australia 3051

03 9329 2888 studio@clarecousins.com.au clarecousins.com.au





28 Blackwood Street North Melbourne Victoria Australia 3051

03 9329 2888 studio@clarecousins.com.au clarecousins.com.au